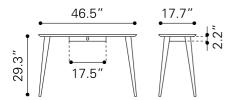

## **Product Dimensions**

Product 1 (in) : 46.4Wx17.7Dx

29.3H

Product 1 Weight (lbs.) : 35.2

Tabletop Thickness (mm) : 27

| Packaging               |                     |
|-------------------------|---------------------|
| Total Net Weight (lbs.) | : 35                |
| Features                | : 41                |
| Features                | : 3.53              |
| Features                | : 0.1               |
| Features                | :1                  |
| Carton 1 (in)           | : 22 W x 50 L x 6 H |
| Carton 1 Weight (lbs.)  | : 41                |