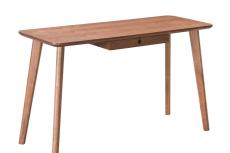

## Zane Desk Walnut

Item #: 100986

Work study. This desk is ready for anything and fits well in most spaces. Its single drawer with a keyhole pull will store a few of your essentials. The flared legs are rounded with a flat edge and play a beautiful supporting role.