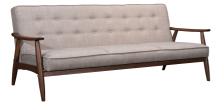

## Rocky Sofa Putty

## Item #: 100533

Add sleek simplicity to any living space with our Rocky three-seat modern sofa in soft, durable putty fabric. Perfectly pitched for comfort with its sturdy, solid wood frame, angular legs and sloped arms. Both the seat back and seat cushion is button tufted with a self-welt. Pair this handsome, compact sofa with the matching Rocky Arm Chair (sold separately) to complete your room.