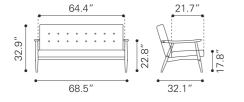

## **Product Dimensions**

| Product 1 (in)              | : 68.4Wx32Dx32<br>.8H |
|-----------------------------|-----------------------|
| Product 1 Weight (lbs.)     | : 70.8                |
| Seat (in)                   | : 64.3                |
| Arm Height from floor (in)  | : 22.8                |
| Seat Cushion Thickness (in) | : 6.3                 |
| Back Cushion Thickness (in) | : 6.3                 |
| Seat Back Height (in)       | : 16.9                |
|                             |                       |