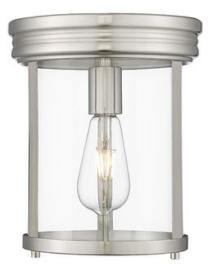

| Product Number                  | 742F9-BN          |
|---------------------------------|-------------------|
| Collection                      | Thayer            |
| Coastal grade fixtures          | No                |
| Weight                          | 5.0 lbs           |
| Length/Extension                | 9.25"             |
| Width                           | 9.25"             |
| Height                          | 11.0"             |
| Frame Material                  | Steel             |
| Frame Finish                    | Brushed Nickel    |
| Shade Material                  | Glass             |
| Shade Finish                    | Clear             |
| Bulbs                           | 1 x 60W - Medium  |
| Chain Length                    | —                 |
| Cord Length                     | _                 |
| Canopy Dimensions               | —                 |
| Backplate Dimensions            | —                 |
| Dimmable                        | Yes               |
| LED Source Lumen                | _                 |
| LED Delivered Lumen             | _                 |
| LED Color Temperature           | _                 |
| LED Color Rendering Index (CRI) | _                 |
| Vanity/Sconce Dual Mount        | _                 |
| Sloped Ceiling Compatible       | Yes               |
| CEC Listed                      | No                |
| Certification                   | UL/ CUL Certified |
| Application                     | Damp              |
| UPC                             | 685659187533      |
|                                 |                   |