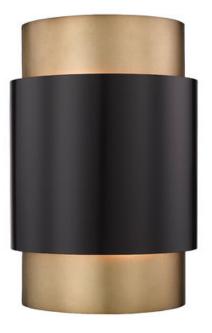

| Product Number                  | 739S-BRZ-RB           |
|---------------------------------|-----------------------|
| Collection                      | Harlech               |
| Coastal grade fixtures          | No                    |
| Weight                          | 3.0 lbs               |
| Length/Extension                | 4.0"                  |
| Width                           | 8.5"                  |
| Height                          | 12.75"                |
| Frame Material                  | Steel                 |
| Frame Finish                    | Bronze + Rubbed Brass |
| Shade Material                  | Steel                 |
| Shade Finish                    | Bronze + Rubbed Brass |
| Bulbs                           | 2 x 60W - Medium      |
| Chain Length                    | —                     |
| Cord Length                     | —                     |
| Canopy Dimensions               | —                     |
| Backplate Dimensions            | 9.4 x 6.7             |
| Dimmable                        | Yes                   |
| LED Source Lumen                | —                     |
| LED Delivered Lumen             | —                     |
| LED Color Temperature           | —                     |
| LED Color Rendering Index (CRI) | —                     |
| Vanity/Sconce Dual Mount        | Yes                   |
| Sloped Ceiling Compatible       | _                     |
| CEC Listed                      | No                    |
| Certification                   | CUL/cETLu             |
| Application                     | Damp                  |
| UPC                             | 685659169713          |
|                                 |                       |