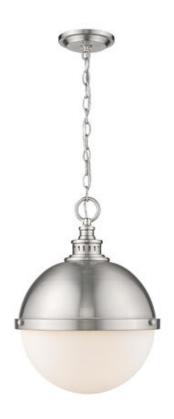

**Product Number** 619P14-BN Collection Peyton Coastal grade fixtures No Weight 10.0 lbs Length/Extension 14.75" Width 14.75" Height 18.75" Frame Material Steel

Frame Finish Brushed Nickel

Shade Material Glass

Shade Finish Opal Etched

Bulbs 2 x 60W - Medium

Chain Length 72"
Cord Length 110"

Canopy Dimensions 5.5"L x 5.5"W

Backplate Dimensions —

Dimmable Yes

LED Source Lumen —

LED Delivered Lumen —

LED Color Temperature —

LED Color Rendering Index (CRI) —

Vanity/Sconce Dual Mount —

Sloped Ceiling Compatible Yes

CEC Listed No

Certification ETL/CETL Certified

Application Dry

UPC 685659136876