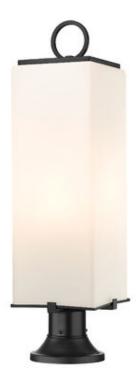

Product Number 593PHBR-553PM-BK

Collection Sana Coastal grade fixtures No Weight 10.0 lbs Length/Extension 8.25" Width 8.25" Height 28.5" Frame Material Aluminum Frame Finish Black Shade Material Glass

Shade Finish White Opal

Bulbs 3 x 60W - Candelabra

Chain Length —
Cord Length —
Canopy Dimensions —
Backplate Dimensions —
Dimmable Yes
LED Source Lumen —
LED Delivered Lumen —
LED Color Temperature —
LED Color Rendering Index (CRI) —
Vanity/Sconce Dual Mount —
Sloped Ceiling Compatible —
CEC Listed No

Certification CUL/cETLu

Application Wet

UPC 685659168341

| Z-Lite Inc.   www.z-lite.com   1.800.681.9943   info@z-lite.com |
|-----------------------------------------------------------------|
|                                                                 |