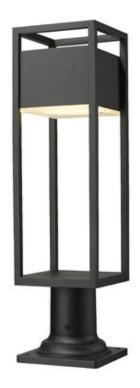

Product Number 585PHMR-533PM-BK-LED

Collection **Barwick** Coastal grade fixtures Yes Weight 5.0 lbs Length/Extension 6.25" Width 6.25" Height 23.25" Frame Material Aluminum Frame Finish Black Shade Material Glass

Bulbs 1 x 14W - LED-Integrated

Etched

Chain Length —
Cord Length —
Canopy Dimensions —
Backplate Dimensions —
Dimmable Yes
LED Source Lumen 1190
LED Delivered Lumen 500
LED Color Temperature 2700K
LED Color Rendering Index (CRI) CRI> 90

Shade Finish

Vanity/Sconce Dual Mount —
Sloped Ceiling Compatible —
CEC Listed No
Certification SGS
Application Wet

UPC 685659153002

| Z-Lite Inc.   www.z-lite.com   1.800.681.9943   info@z-lite.com |
|-----------------------------------------------------------------|
|                                                                 |