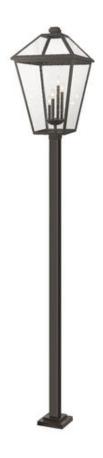

Product Number 579PHXLXS-536P-ORB

Collection Talbot
Coastal grade fixtures No
Weight 47.0 lbs
Length/Extension 19.5"
Width 19.5"
Height 128.25"

Frame Material Stainless Steel + Iron
Frame Finish Oil Rubbed Bronze

Shade Material Glass
Shade Finish Seedy

Bulbs 4 x 60W - Candelabra

Chain Length —
Cord Length —
Canopy Dimensions —
Backplate Dimensions —
Dimmable Yes
LED Source Lumen —
LED Delivered Lumen —
LED Color Temperature —
LED Color Rendering Index (CRI) —
Vanity/Sconce Dual Mount —
Sloped Ceiling Compatible —
CEC Listed No