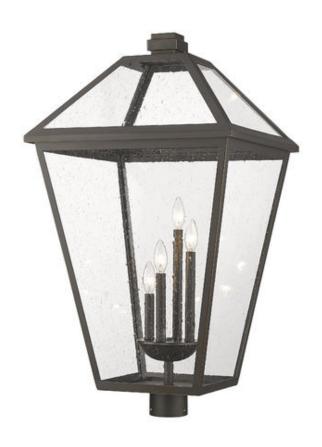

Product Number 579PHXLXR-ORB

Collection Talbot
Coastal grade fixtures No
Weight 37.0 lbs
Length/Extension 19.5"
Width 19.5"
Height 34.25"

Frame Material Stainless Steel + Iron
Frame Finish Oil Rubbed Bronze

Shade Material Glass
Shade Finish Seedy

Bulbs 4 x 60W - Candelabra

Chain Length
Cord Length
Canopy Dimensions
Backplate Dimensions
Dimmable
Ves
LED Source Lumen
LED Delivered Lumen
LED Color Temperature
LED Color Rendering Index (CRI)
Vanity/Sconce Dual Mount
Sloped Ceiling Compatible
CEC Listed

—

Certification CUL/cETLu

Application Wet

UPC 685659174137

| Z-Lite Inc.   www.z-lite.com   1.800.681.9943   info@z-lite.com |
|-----------------------------------------------------------------|
|                                                                 |