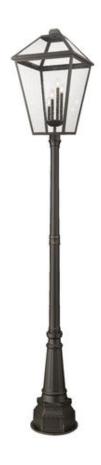

Product Number 579PHXLXR-564P-ORB

Collection Talbot
Coastal grade fixtures No
Weight 50.0 lbs
Length/Extension 19.5"
Width 19.5"
Height 116.75"

Frame Material Stainless Steel + Iron
Frame Finish Oil Rubbed Bronze

Shade Material Glass
Shade Finish Seedy

Bulbs 4 x 60W - Candelabra

Chain Length —
Cord Length —
Canopy Dimensions —
Backplate Dimensions —
Dimmable Yes
LED Source Lumen —
LED Delivered Lumen —
LED Color Temperature —
LED Color Rendering Index (CRI) —
Vanity/Sconce Dual Mount —
Sloped Ceiling Compatible —