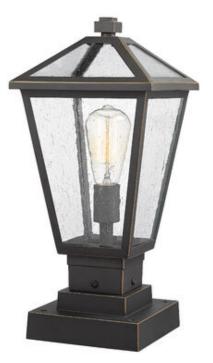

| Product Number                  | 579PHMS-SQPM-ORB            |
|---------------------------------|-----------------------------|
| Collection                      | Talbot                      |
| Coastal grade fixtures          | No                          |
| Weight                          | 7.0 lbs                     |
| Length/Extension                | 8.25"                       |
| Width                           | 8.25"                       |
| Height                          | 17.5"                       |
| Frame Material                  | Stainless Steel + Aluminium |
| Frame Finish                    | Oil Rubbed Bronze           |
| Shade Material                  | Glass                       |
| Shade Finish                    | Seedy                       |
| Bulbs                           | 1 x 100W - Medium           |
| Chain Length                    | _                           |
| Cord Length                     | _                           |
| Canopy Dimensions               | _                           |
| Backplate Dimensions            | _                           |
| Dimmable                        | Yes                         |
| LED Source Lumen                | _                           |
| LED Delivered Lumen             | _                           |
| LED Color Temperature           | _                           |
| LED Color Rendering Index (CRI) | _                           |
| Vanity/Sconce Dual Mount        | _                           |
| Sloped Ceiling Compatible       | _                           |
| CEC Listed                      | No                          |
| Certification                   | CUL/cETLu                   |
| Application                     | Wet                         |
| UPC                             | 685659146387                |