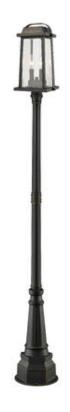

Product Number 574PHMR-564P-ORB

Collection Millworks

Coastal grade fixtures No

Weight 18.0 lbs Length/Extension 14.25" Width 14.25" Height 97.0"

Frame Material Aluminium

Frame Finish Oil Rubbed Bronze

Shade Material Glass

Shade Finish Clear Beveled

Bulbs 2 x 60W - Candelabra

Chain Length —
Cord Length —
Canopy Dimensions —
Backplate Dimensions —
Dimmable Yes
LED Source Lumen —
LED Delivered Lumen —
LED Color Temperature —
LED Color Rendering Index (CRI) —

Vanity/Sconce Dual Mount —

Sloped Ceiling Compatible —

CEC Listed No

Certification ETL/CETL Certified

Application Wet

UPC 685659135343

| Z-Lite Inc.   www.z-lite.com   1.800.681.9943   info@z-lite.com |
|-----------------------------------------------------------------|
|                                                                 |