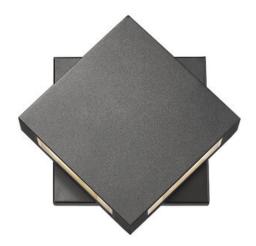

Product Number 572S-BK-LED Collection Quadrate

Coastal grade fixtures

Weight

2.0 lbs

Length/Extension

Width

9.25"

Height

Frame Material

Frame Finish

No

2.0 lbs

Aluminium

Black

Shade Finish Sand-blast glass

Bulbs 2 x 8W - LED-Integrated

Glass

Chain Length —
Cord Length —
Canopy Dimensions —

Shade Material

Backplate Dimensions 6.5"L x 6.5"W

Dimmable Yes
LED Source Lumen 1440
LED Delivered Lumen 369
LED Color Temperature 2700K
LED Color Rendering Index (CRI) CRI> 90