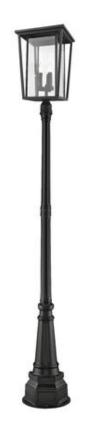

Product Number 571PHXLR-564P-BK

Collection Seoul Coastal grade fixtures No Weight 33.0 lbs Length/Extension 14.25" Width 14.25" Height 105.5" Frame Material Aluminium Frame Finish Black

Bulbs 3 x 60W - Candelabra

Glass

Clear

Chain Length —
Cord Length —
Canopy Dimensions —
Backplate Dimensions —
Dimmable Yes
LED Source Lumen —
LED Delivered Lumen —
LED Color Temperature —
LED Color Rendering Index (CRI) —
Vanity/Sconce Dual Mount —
Sloped Ceiling Compatible —
CEC Listed No

Shade Material

Shade Finish

Certification ETL/CETL Certified

Application Wet

UPC 685659135190

| Z-Lite Inc.   www.z-lite.com   1.800.681.9943   info@z-lite.com |
|-----------------------------------------------------------------|
|                                                                 |