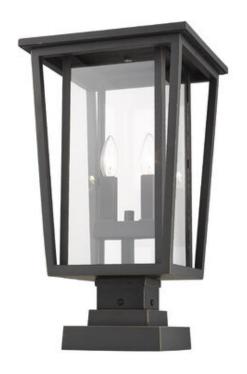

Product Number 571PHBS-SQPM-ORB

CollectionSeoulCoastal grade fixturesNoWeight13.5 lbsLength/Extension11.25"Width11.25"Height20.75"

Frame Material Aluminium
Frame Finish Oil Rubbed Bronze

Shade Material Glass
Shade Finish Clear

Bulbs 2 x 60W - Candelabra

Chain Length —
Cord Length —
Canopy Dimensions —
Backplate Dimensions —
Dimmable Yes
LED Source Lumen —
LED Delivered Lumen —
LED Color Temperature —
LED Color Rendering Index (CRI) —
Vanity/Sconce Dual Mount —
Sloped Ceiling Compatible —

Certification ETL/CETL Certified

No

Application Wet

**CEC Listed** 

UPC 685659135176

| Z-Lite Inc.   www.z-lite.com   1.800.681.9943   info@z-lite.com |
|-----------------------------------------------------------------|
|                                                                 |