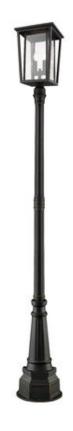

Product Number 571PHBR-564P-ORB

Collection Seoul
Coastal grade fixtures No
Weight 26.0 lbs
Length/Extension 14.25"
Width 14.25"
Height 101.5"
Frame Material Aluminium

Frame Finish Oil Rubbed Bronze

Shade Material Glass
Shade Finish Clear

Bulbs 2 x 60W - Candelabra

Chain Length —
Cord Length —
Canopy Dimensions —
Backplate Dimensions —
Dimmable Yes
LED Source Lumen —
LED Delivered Lumen —
LED Color Temperature —
LED Color Rendering Index (CRI) —
Vanity/Sconce Dual Mount —
Sloped Ceiling Compatible —

Certification ETL/CETL Certified

No

Application Wet

**CEC Listed** 

UPC 685659135121

| Z-Lite Inc.   www.z-lite.com   1.800.681.9943   info@z-lite.com |
|-----------------------------------------------------------------|
|                                                                 |