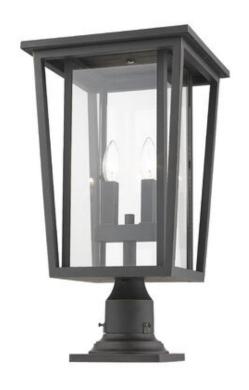

Product Number 571PHBR-533PM-ORB

Collection Seoul Coastal grade fixtures No

Weight 13.25 lbs
Length/Extension 11.25"
Width 11.25"
Height 21.75"
Frame Material Aluminium

Frame Finish Oil Rubbed Bronze

Shade Material Glass
Shade Finish Clear

Bulbs 2 x 60W - Candelabra

Chain Length —
Cord Length —
Canopy Dimensions —
Backplate Dimensions —
Dimmable Yes
LED Source Lumen —
LED Delivered Lumen —
LED Color Temperature —
LED Color Rendering Index (CRI) —
Vanity/Sconce Dual Mount —

Certification ETL/CETL Certified

No

Application Wet

Sloped Ceiling Compatible

**CEC Listed** 

UPC 685659135138

| Z-Lite Inc.   www.z-lite.com   1.800.681.9943   info@z-lite.com |
|-----------------------------------------------------------------|
|                                                                 |