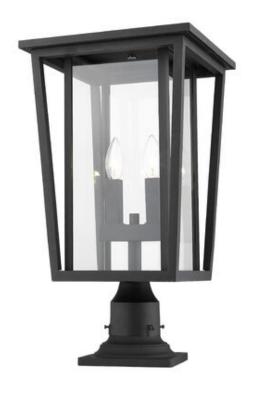

Product Number 571PHBR-533PM-BK

Collection Seoul Coastal grade fixtures No

Weight 13.25 lbs Length/Extension 11.25" Width 11.25" 21.75" Height Frame Material Aluminium Frame Finish Black Shade Material Glass Clear Shade Finish

Bulbs 2 x 60W - Candelabra

Chain Length —
Cord Length —
Canopy Dimensions —
Backplate Dimensions —
Dimmable Yes
LED Source Lumen —
LED Delivered Lumen —
LED Color Temperature —
LED Color Rendering Index (CRI) —
Vanity/Sconce Dual Mount —
Sloped Ceiling Compatible —

Certification ETL/CETL Certified

No

Application Wet

**CEC Listed** 

UPC 685659135114

| Z-Lite Inc.   www.z-lite.com   1.800.681.9943   info@z-lite.com |
|-----------------------------------------------------------------|
|                                                                 |