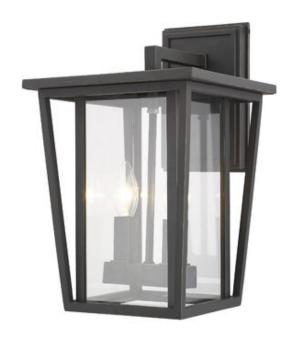

Product Number 571M-ORB
Collection Seoul
Coastal grade fixtures No
Weight 7.0 lbs
Length/Extension 10.5"
Width 9.25"
Height 14.75"

Frame Finish Oil Rubbed Bronze

Aluminium

Shade Material Glass Shade Finish Clear

Frame Material

**CEC Listed** 

Bulbs 2 x 60W - Candelabra

Chain Length —
Cord Length —
Canopy Dimensions —

Backplate Dimensions 5"L x 8"W

Dimmable Yes
LED Source Lumen —
LED Delivered Lumen —
LED Color Temperature —
LED Color Rendering Index (CRI) —
Vanity/Sconce Dual Mount —
Sloped Ceiling Compatible —

Certification ETL/CETL Certified

No

Application Wet

UPC 685659132809

| Z-Lite Inc.   www.z-lite.com   1.800.681.9943   info@z-lite.com |
|-----------------------------------------------------------------|
|                                                                 |