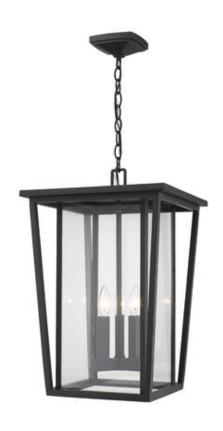

Product Number 571CHXL-ORB

Collection Seoul
Coastal grade fixtures No
Weight 20.0 lbs
Length/Extension 14.0"
Width 14.0"
Height 21.25"
Frame Material Aluminium

Frame Finish Oil Rubbed Bronze

Shade Material Glass
Shade Finish Clear

Bulbs 3 x 60W - Candelabra

Chain Length 72"

Cord Length 110"

Canopy Dimensions 5"L x 5"W

Backplate Dimensions —
Dimmable Yes
LED Source Lumen —
LED Delivered Lumen —
LED Color Temperature —
LED Color Rendering Index (CRI) —
Vanity/Sconce Dual Mount —
Sloped Ceiling Compatible Yes
CEC Listed No

Certification ETL/CETL Certified

Application Damp

UPC 685659132960

| Z-Lite Inc.   www.z-lite.com   1.800.681.9943   info@z-lite.com |
|-----------------------------------------------------------------|
|                                                                 |