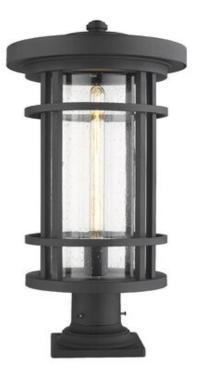

| Product Number                  | 570PHXL-533PM-BK   |
|---------------------------------|--------------------|
| Collection                      | Jordan             |
| Coastal grade fixtures          | No                 |
| Weight                          | 11.25 lbs          |
| Length/Extension                | 12.0"              |
| Width                           | 12.0"              |
| Height                          | 22.25"             |
| Frame Material                  | Aluminum           |
| Frame Finish                    | Black              |
| Shade Material                  | Glass              |
| Shade Finish                    | Clear Seedy        |
| Bulbs                           | 1 x 60W - Medium   |
| Chain Length                    | _                  |
| Cord Length                     | _                  |
| Canopy Dimensions               | —                  |
| Backplate Dimensions            | _                  |
| Dimmable                        | Yes                |
| LED Source Lumen                | _                  |
| LED Delivered Lumen             | —                  |
| LED Color Temperature           | —                  |
| LED Color Rendering Index (CRI) | _                  |
| Vanity/Sconce Dual Mount        | _                  |
| Sloped Ceiling Compatible       | _                  |
| CEC Listed                      | No                 |
| Certification                   | ETL/CETL Certified |
| Application                     | Wet                |
| UPC                             | 685659134971       |