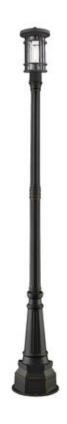

Product Number 570PHM-564P-ORB

CollectionJordanCoastal grade fixturesNoWeight18.0 lbsLength/Extension14.25"Width14.25"Height96.5"

Frame Material Aluminum

Frame Finish Oil Rubbed Bronze

Shade Material Glass

Shade Finish Clear Seedy

Bulbs 1 x 60W - Medium

Chain Length —
Cord Length —
Canopy Dimensions —
Backplate Dimensions —
Dimmable Yes
LED Source Lumen —
LED Delivered Lumen —
LED Color Temperature —
LED Color Rendering Index (CRI) —
Vanity/Sconce Dual Mount —
Sloped Ceiling Compatible —
CEC Listed No

Certification ETL/CETL Certified

Application Wet

UPC 685659135008

| Z-Lite Inc.   www.z-lite.com   1.800.681.9943   info@z-lite.com |
|-----------------------------------------------------------------|
|                                                                 |