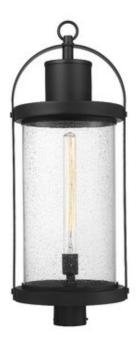

Product Number 569PHXL-BK Collection Roundhouse

Coastal grade fixtures No

Weight 13.0 lbs
Length/Extension 11.25"
Width 12.0"
Height 31.25"
Frame Material Aluminum
Frame Finish Black
Shade Material Glass

Shade Finish Clear Seedy

Bulbs 1 x 60W - Medium

Chain Length —
Cord Length —
Canopy Dimensions —
Backplate Dimensions —
Dimmable Yes
LED Source Lumen —
LED Delivered Lumen —
LED Color Temperature —
LED Color Rendering Index (CRI) —
Vanity/Sconce Dual Mount —
Sloped Ceiling Compatible —

Certification CUL/cETLu

Application Wet

**CEC Listed** 

UPC 685659151237

No

| Z-Lite Inc.   www.z-lite.com   1.800.681.9943   info@z-lite.com |
|-----------------------------------------------------------------|
|                                                                 |