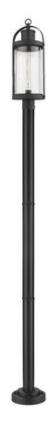

Product Number 569PHB-567P-BK Collection Roundhouse

Coastal grade fixtures No

Weight 17.75 lbs
Length/Extension 9.25"
Width 9.25"
Height 98.5"
Frame Material Aluminium
Frame Finish Black
Shade Material Glass

Shade Finish Clear Seedy

Bulbs 1 x 60W - Medium

Chain Length —
Cord Length —
Canopy Dimensions —
Backplate Dimensions —
Dimmable Yes
LED Source Lumen —
LED Delivered Lumen —
LED Color Temperature —
LED Color Rendering Index (CRI) —
Vanity/Sconce Dual Mount —
Sloped Ceiling Compatible —
CEC Listed No

Certification ETL/CETL Certified

Application Wet

UPC 685659134797

| Z-Lite Inc.   www.z-lite.com   1.800.681.9943   info@z-lite.com |
|-----------------------------------------------------------------|
|                                                                 |