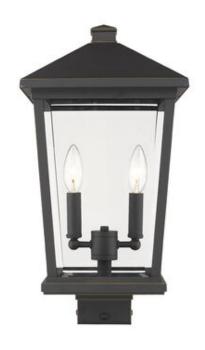

Product Number 568PHBS-ORB

CollectionBeaconCoastal grade fixturesNoWeight8.0 lbsLength/Extension9.5"Width9.5"Height19.5"

Frame Material Aluminium

Frame Finish Oil Rubbed Bronze

Shade Material Glass

Shade Finish Clear Beveled

Bulbs 2 x 60W - Candelabra

Chain Length —
Cord Length —
Canopy Dimensions —
Backplate Dimensions —
Dimmable Yes
LED Source Lumen —
LED Delivered Lumen —
LED Color Temperature —
LED Color Rendering Index (CRI) —
Vanity/Sconce Dual Mount —
Sloped Ceiling Compatible —

CEC Listed No

Certification ETL/CETL Certified

Application Wet

UPC 685659132533

| Z-Lite Inc.   www.z-lite.com   1.800.681.9943   info@z-lite.com |
|-----------------------------------------------------------------|
|                                                                 |