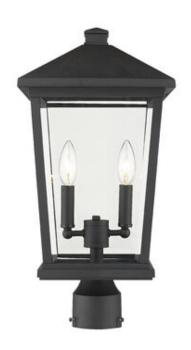

Product Number 568PHBR-BK
Collection Beacon
Coastal grade fixtures No
Weight 8.0 lbs
Length/Extension 9.5"
Width 9.5"
Height 19.5"
Frame Material Aluminium

Frame Material Aluminiu
Frame Finish Black
Shade Material Glass

Shade Finish Clear Beveled

Bulbs 2 x 60W - Candelabra

Chain Length —
Cord Length —
Canopy Dimensions —
Backplate Dimensions —
Dimmable Yes
LED Source Lumen —
LED Delivered Lumen —
LED Color Temperature —
LED Color Rendering Index (CRI) —
Vanity/Sconce Dual Mount —
Sloped Ceiling Compatible —

Certification ETL/CETL Certified

No

Application Wet

**CEC Listed** 

UPC 685659132137

| Z-Lite Inc.   www.z-lite.com   1.800.681.9943   info@z-lite.com |
|-----------------------------------------------------------------|
|                                                                 |