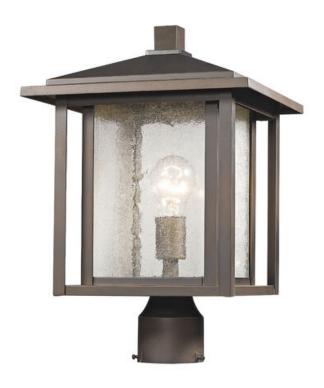

## ZZ-Líte

| Product Number                  | 554PHB-ORB        |
|---------------------------------|-------------------|
| Collection                      | Aspen             |
| Coastal grade fixtures          | No                |
| Weight                          | 6.82 lbs          |
| Length/Extension                | 11.0"             |
| Width                           | 11.0"             |
| Height                          | 16.25"            |
| Frame Material                  | Aluminum          |
| Frame Finish                    | Oil Rubbed Bronze |
| Shade Material                  | Glass             |
| Shade Finish                    | Clear Seedy       |
| Bulbs                           | 1 x 100W - Medium |
| Chain Length                    | _                 |
| Cord Length                     | _                 |
| Canopy Dimensions               | _                 |
| Backplate Dimensions            | _                 |
| Dimmable                        | Yes               |
| LED Source Lumen                | _                 |
| LED Delivered Lumen             | _                 |
| LED Color Temperature           | _                 |
| LED Color Rendering Index (CRI) | _                 |
| Vanity/Sconce Dual Mount        | _                 |
| Sloped Ceiling Compatible       | _                 |
| CEC Listed                      | No                |
| Certification                   | CUL/cETLu         |
| Application                     | Wet               |
| UPC                             | 685659065329      |