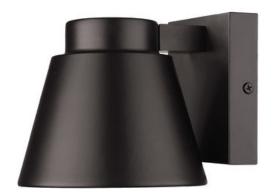

Product Number 544S-ORBZ-LED

CollectionAsherCoastal grade fixturesNoWeight1.0 lbsLength/Extension6.25"Width5.5"Height5.0"

Frame Material Aluminum

Frame Finish Outdoor Rubbed Bronze

Shade Material Glass

Shade Finish Sand Blast

Bulbs 1 x 10W - Integrated LED

Chain Length —
Cord Length —
Canopy Dimensions —

Backplate Dimensions 5"L x 5"W

Dimmable Yes
LED Source Lumen 850
LED Delivered Lumen 430
LED Color Temperature 2700K
LED Color Rendering Index (CRI) CRI>90
Vanity/Sconce Dual Mount No
Sloped Ceiling Compatible —
CEC Listed No

Certification CUL/cETLu

Application Wet

UPC 685659169508

| Z-Lite Inc.   www.z-lite.com   1.800.681.9943   info@z-lite.com |
|-----------------------------------------------------------------|
|                                                                 |