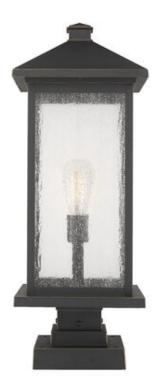

| Product Number<br>Collection<br>Coastal grade fixtures | 531PHBXLS-SQPM-ORB<br>Portland<br>No |
|--------------------------------------------------------|--------------------------------------|
| Weight                                                 | 12.5 lbs                             |
| Length/Extension                                       | 9.5"                                 |
| Width                                                  | 9.5"                                 |
| Height                                                 | 25.0"                                |
| Frame Material                                         | Aluminum                             |
| Frame Finish                                           | Oil Rubbed Bronze                    |
| Shade Material                                         | Glass                                |
| Shade Finish                                           | Clear Beveled                        |
| Bulbs                                                  | 1 x 100W - Medium                    |
| Chain Length                                           | —                                    |
| Cord Length                                            | —                                    |
| Canopy Dimensions                                      | —                                    |
| Backplate Dimensions                                   | —                                    |
| Dimmable                                               | Yes                                  |
| LED Source Lumen                                       | —                                    |
| LED Delivered Lumen                                    | _                                    |
| LED Color Temperature                                  | —                                    |
| LED Color Rendering Index (CRI)                        | —                                    |
| Vanity/Sconce Dual Mount                               | —                                    |
| Sloped Ceiling Compatible                              | _                                    |
| CEC Listed                                             | No                                   |
| Certification                                          | ETL/CETL Certified                   |
| Application                                            | Wet                                  |
| UPC                                                    | 685659139532                         |