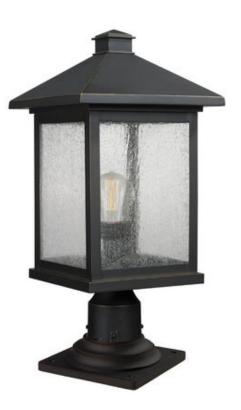

| Product Number                  | 531PHBR-533PM-ORB |
|---------------------------------|-------------------|
| Collection                      | Portland          |
| Coastal grade fixtures          | No                |
| Weight                          | 5.45 lbs          |
| Length/Extension                | 9.5"              |
| Width                           | 9.5"              |
| Height                          | 20.5"             |
| Frame Material                  | Aluminum          |
| Frame Finish                    | Oil Rubbed Bronze |
| Shade Material                  | Glass             |
| Shade Finish                    | Clear Seedy       |
| Bulbs                           | 1 x 100W - Medium |
| Chain Length                    | _                 |
| Cord Length                     | _                 |
| Canopy Dimensions               | _                 |
| Backplate Dimensions            | _                 |
| Dimmable                        | Yes               |
| LED Source Lumen                | _                 |
| LED Delivered Lumen             | _                 |
| LED Color Temperature           | _                 |
| LED Color Rendering Index (CRI) | _                 |
| Vanity/Sconce Dual Mount        | _                 |
| Sloped Ceiling Compatible       | —                 |
| CEC Listed                      | No                |
| Certification                   | CUL/cETLu         |
| Application                     | Wet               |
| UPC                             | 685659047523      |
|                                 |                   |