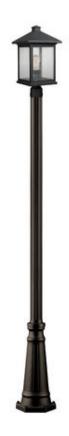

Product Number 531PHBR-519P-ORB

Collection Portland
Coastal grade fixtures No

Weight 11.25 lbs
Length/Extension 10.0"
Width 10.0"
Height 112.25"
Frame Material Aluminum

Frame Finish Oil Rubbed Bronze

Shade Material Glass

Shade Finish Clear Seedy

Bulbs 1 x 100W - Medium

Chain Length —
Cord Length —
Canopy Dimensions —
Backplate Dimensions —
Dimmable Yes
LED Source Lumen —
LED Delivered Lumen —
LED Color Temperature —
LED Color Rendering Index (CRI) —

Vanity/Sconce Dual Mount —
Sloped Ceiling Compatible —
CEC Listed No

Certification CUL/cETLu

Application Wet

UPC 685659047509

| Z-Lite Inc.   www.z-lite.com   1.800.681.9943   info@z-lite.com |
|-----------------------------------------------------------------|
|                                                                 |