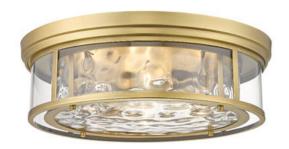

Product Number 493F4-RB
Collection Clarion
Coastal grade fixtures No
Weight 17.0 lbs

Length/Extension 20.75"
Width 20.75"
Height 6.25"
Frame Material Steel

Frame Finish Rubbed Brass

Shade Material Glass

Shade Finish Inner Clear Water & Outer Clear W

Bulbs 4 x 60W - Medium

Chain Length —
Cord Length —

Canopy Dimensions 20.75"L x 20.75"W

Backplate Dimensions —
Dimmable Yes
LED Source Lumen —
LED Delivered Lumen —
LED Color Temperature —

LED Color Rendering Index (CRI) —
Vanity/Sconce Dual Mount —
Sloped Ceiling Compatible Yes
CEC Listed No

Certification CUL/cETLu Application Damp

UPC 685659174861

| Z-Lite Inc.   www.z-lite.com   1.800.681.9943   info@z-lite.com |
|-----------------------------------------------------------------|
|                                                                 |