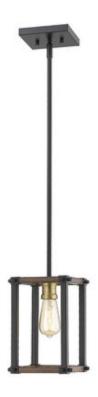

**Product Number** 472MPS-RM Collection Kirkland Coastal grade fixtures No Weight 4.0 lbs Length/Extension 6.25" Width 6.25" Height 10.0" Frame Material Steel

Frame Finish Rustic Mahogany

Shade Material —

Shade Finish

Bulbs  $1 \times 100W$  - Medium Chain Length  $5 \times 12^{\circ} + 1 \times 6^{\circ} + 1 \times 3^{\circ}$ 

Cord Length 110"

Canopy Dimensions 5.5"L x 5.5"W

Backplate Dimensions —

Dimmable Yes

LED Source Lumen —

LED Delivered Lumen —

LED Color Temperature —

LED Color Rendering Index (CRI) —

Vanity/Sconce Dual Mount —

Sloped Ceiling Compatible Yes

CEC Listed No

Certification ETL/CETL Certified

Application Dry

UPC 685659139730

| Z-Lite Inc.   www.z-lite.com   1.800.681.9943   info@z-lite.com |
|-----------------------------------------------------------------|
|                                                                 |