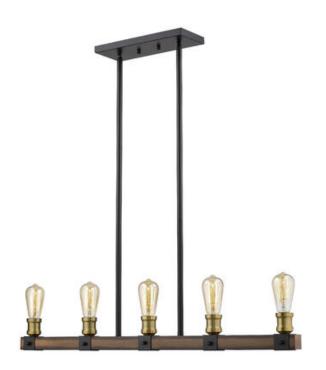

Product Number 472-5L-RM
Collection Kirkland
Coastal grade fixtures No
Weight 6.0 lbs
Length/Extension 36.0"
Width 4.75"
Height 8.25"

Frame Finish Rustic Mahogany

Shade Material —

Shade Finish

**CEC Listed** 

Frame Material

Bulbs 5 x 100W - Medium

Chain Length 2x 5x12" + 1x6" + 1x3" Rods

Steel

Cord Length 110"

Canopy Dimensions 12"L x 4.75"W

Backplate Dimensions —
Dimmable Yes
LED Source Lumen —
LED Delivered Lumen —
LED Color Temperature —
LED Color Rendering Index (CRI) —
Vanity/Sconce Dual Mount —
Sloped Ceiling Compatible Yes

Certification ETL/CETL Certified

No

Application Dry

UPC 685659139655

| Z-Lite Inc.   www.z-lite.com   1.800.681.9943   info@z-lite.com |
|-----------------------------------------------------------------|
|                                                                 |