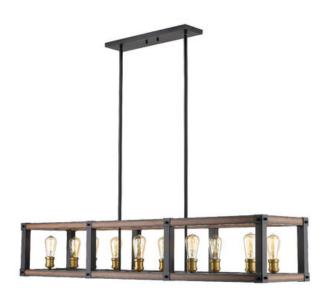

Product Number 472-10L-RM
Collection Kirkland
Coastal grade fixtures No
Weight 27.0 lbs

Weight 27.0 lbs
Length/Extension 56.0"
Width 13.0"
Height 10.25"
Frame Material Steel

Frame Finish Rustic Mahogany

Shade Material —

Shade Finish

**CEC Listed** 

Bulbs 10 x 100W - Medium

Chain Length 2x 5x12" + 1x6" + 1x3" Rods

Cord Length 110"

Canopy Dimensions 19.75"L x 4.75"W

Backplate Dimensions —
Dimmable Yes
LED Source Lumen —
LED Delivered Lumen —
LED Color Temperature —
LED Color Rendering Index (CRI) —
Vanity/Sconce Dual Mount —
Sloped Ceiling Compatible Yes

Certification ETL/CETL Certified

No

Application Dry

UPC 685659139853

| Z-Lite Inc.   www.z-lite.com   1.800.681.9943   info@z-lite.com |
|-----------------------------------------------------------------|
|                                                                 |