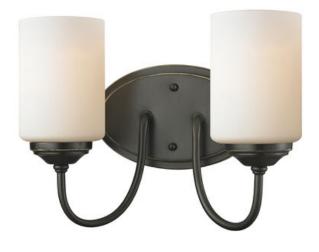

| Product Number                  | 414-2V            |
|---------------------------------|-------------------|
| Collection                      | Cardinal          |
| Coastal grade fixtures          | No                |
| Weight                          | 2.0 lbs           |
| Length/Extension                | 6.25"             |
| Width                           | 11.5"             |
| Height                          | 9.25"             |
| Frame Material                  | Steel             |
| Frame Finish                    | Olde Bronze       |
| Shade Material                  | Glass             |
| Shade Finish                    | Matte Opal        |
| Bulbs                           | 2 x 100W - Medium |
| Chain Length                    | —                 |
| Cord Length                     | —                 |
| Canopy Dimensions               | _                 |
| Backplate Dimensions            | 8"L x 5"W         |
| Dimmable                        | Yes               |
| LED Source Lumen                | —                 |
| LED Delivered Lumen             | _                 |
| LED Color Temperature           | _                 |
| LED Color Rendering Index (CRI) | _                 |
| Vanity/Sconce Dual Mount        | Yes               |
| Sloped Ceiling Compatible       | _                 |
| CEC Listed                      | No                |
| Certification                   | CUL/cETLu         |
| Application                     | Damp              |
| UPC                             | 685659036848      |
|                                 |                   |