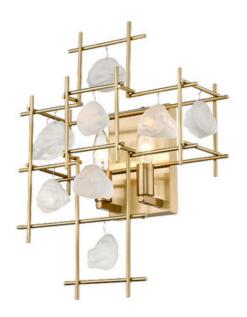

Product Number 4007S-AGBR Collection Garroway

Coastal grade fixturesNoWeight6.0 lbsLength/Extension6.25"Width13.5"Height17.25"Frame MaterialSteel

Frame Finish Aged Brass

Shade Material –

Shade Finish Aged Brass

Bulbs 2 x 60W - Candelabra

Chain Length —
Cord Length —
Canopy Dimensions —

Backplate Dimensions 4.75"L x 7"W

Dimmable Yes
LED Source Lumen —
LED Delivered Lumen —
LED Color Temperature —
LED Color Rendering Index (CRI) —
Vanity/Sconce Dual Mount No
Sloped Ceiling Compatible —
CEC Listed No

Certification CUL/cETLu

Application Dry

UPC 685659153583

| Z-Lite Inc.   www.z-lite.com   1.800.681.9943   info@z-lite.com |
|-----------------------------------------------------------------|
|                                                                 |