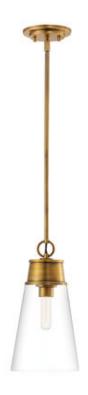

Product Number 2300P8-RB Collection Wentworth

Coastal grade fixturesNoWeight5.0 lbsLength/Extension8.0"Width7.5"Height15.25"Frame MaterialSteel

Frame Finish Rubbed Brass

Shade Material Glass
Shade Finish Clear

Bulbs 1 x 60W - Medium

Chain Length Rods: 6x12" + 1x6"+1x3"

Cord Length 110"

Canopy Dimensions 5.25"L x 5.25"W

Backplate Dimensions —

Dimmable Yes

LED Source Lumen —

LED Delivered Lumen —

LED Color Temperature —

LED Color Rendering Index (CRI) —

Vanity/Sconce Dual Mount —

Sloped Ceiling Compatible Yes

CEC Listed No

Certification CUL/cETLu

Application Dry

UPC 685659157215