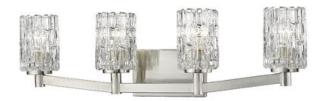

Product Number 1931-4V-BN
Collection Aubrey
Coastal grade fixtures No
Weight 19.0 lbs
Length/Extension 6.5"
Width 31.5"
Height 9.25"

Frame Finish Brushed Nickel

Shade Material Glass
Shade Finish Clear

Frame Material

Bulbs 4 x 100W - Medium

Steel

Chain Length —
Cord Length —
Canopy Dimensions —

Backplate Dimensions 7.25"L x 4.25" W

Dimmable Yes
LED Source Lumen —
LED Delivered Lumen —
LED Color Temperature —
LED Color Rendering Index (CRI) —
Vanity/Sconce Dual Mount Yes
Sloped Ceiling Compatible —
CEC Listed No

Certification CUL/cETLu Application Damp

UPC 685659143461

| Z-Lite Inc.   www.z-lite.com   1.800.681.9943   info@z-lite.com |
|-----------------------------------------------------------------|
|                                                                 |