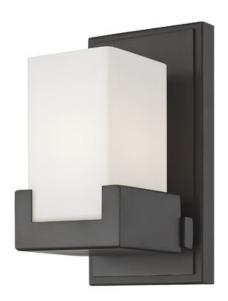

Product Number 1920-1S-BRZ-LED

Collection Peak Coastal grade fixtures No Weight 3.74 lbs Length/Extension 5.25" Width 4.5" 8.75" Height Frame Material Steel Frame Finish Bronze Shade Material Glass

Shade Finish Clear Outside; Matte Opal Ins Bulbs 1 x 8W - LED-Integrated

Chain Length —
Cord Length —
Canopy Dimensions —

Backplate Dimensions 8.68"L x 4.57"W

Dimmable Yes
LED Source Lumen 600
LED Delivered Lumen 480
LED Color Temperature 3000K
LED Color Rendering Index (CRI) CRI> 90
Vanity/Sconce Dual Mount Yes
Sloped Ceiling Compatible —
CEC Listed No