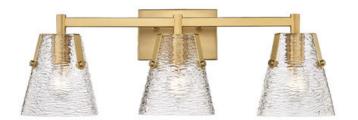

Product Number 1101-3V-MGLD

CollectionAnaliaCoastal grade fixturesNoWeight7.0 lbsLength/Extension7.5"Width26.25"Height9.25"Frame MaterialSteel

Frame Finish Modern Gold

Shade Material Glass

Shade Finish Clear Ribbed

Bulbs 3 x 100W - Medium

Chain Length —
Cord Length —
Canopy Dimensions —

Backplate Dimensions 7.01"L x 4.53"W

Dimmable Yes
LED Source Lumen —
LED Delivered Lumen —
LED Color Temperature —
LED Color Rendering Index (CRI) —
Vanity/Sconce Dual Mount Yes
Sloped Ceiling Compatible —