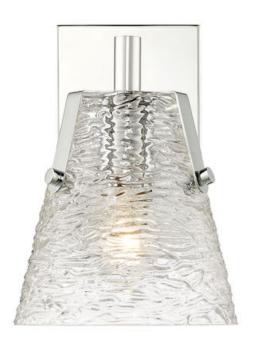

**Product Number** 1101-1S-CH Collection Analia Coastal grade fixtures No Weight 3.0 lbs Length/Extension 7.5" Width 6.5" Height 9.25" Frame Material Steel Frame Finish Chrome

Shade Finish Clear Ribbed

Bulbs 1 x 100W - Medium

Glass

No

Chain Length —
Cord Length —
Canopy Dimensions —

Shade Material

**CEC Listed** 

Backplate Dimensions 7.01"L x 4.53"W

Dimmable Yes
LED Source Lumen —
LED Delivered Lumen —
LED Color Temperature —
LED Color Rendering Index (CRI) —
Vanity/Sconce Dual Mount Yes
Sloped Ceiling Compatible —

Certification UL/ CUL Certified

Application Damp

UPC 685659185331

| Z-Lite Inc.   www.z-lite.com   1.800.681.9943   info@z-lite.com |
|-----------------------------------------------------------------|
|                                                                 |