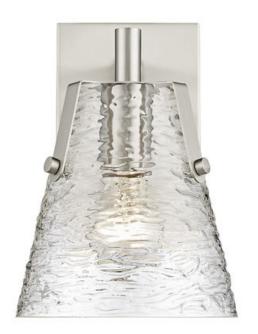

Height

Frame Material

**CEC Listed** 

Product Number 1101-1S-BN
Collection Analia
Coastal grade fixtures No
Weight 3.0 lbs
Length/Extension 7.5"
Width 6.5"

Frame Finish Brushed Nickel

Shade Material Glass

Shade Finish Clear Ribbed

Bulbs 1 x 100W - Medium

9.25"

Steel

Chain Length —
Cord Length —
Canopy Dimensions —

Backplate Dimensions 7.01"L x 4.53"W

Dimmable Yes
LED Source Lumen —
LED Delivered Lumen —
LED Color Temperature —
LED Color Rendering Index (CRI) —
Vanity/Sconce Dual Mount Yes
Sloped Ceiling Compatible —

Certification UL/ CUL Certified

No

Application Damp

UPC 685659185324

| Z-Lite Inc.   www.z-lite.com   1.800.681.9943   info@z-lite.com |
|-----------------------------------------------------------------|
|                                                                 |