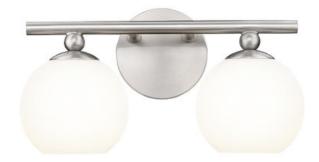

Product Number 1100-2V-BN
Collection Neoma
Coastal grade fixtures No
Weight 3.0 lbs
Length/Extension 6.75"
Width 13.5"
Height 7.25"

Frame Finish Brushed Nickel

Shade Material Glass

Frame Material

Shade Finish Opal Etched

Bulbs 2 x 60W - Candelabra

Steel

Chain Length —
Cord Length —
Canopy Dimensions —

Backplate Dimensions 4.625"L x 4.625"W

Dimmable Yes
LED Source Lumen —
LED Delivered Lumen —
LED Color Temperature —
LED Color Rendering Index (CRI) —
Vanity/Sconce Dual Mount Yes
Sloped Ceiling Compatible —
CEC Listed No

Certification UL/ CUL Certified

Application Damp

UPC 685659184679

| Z-Lite Inc.   www.z-lite.com   1.800.681.9943   info@z-lite.com |
|-----------------------------------------------------------------|
|                                                                 |