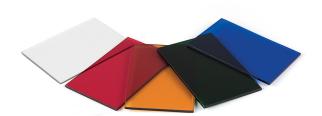

#### Model & Product

LENS-2X4-AMB Amber Lens for Landscape Mini Wall Wash Luminaire LENS-2X4-BLU Blue Lens for Landscape Mini Wall Wash Luminaire LENS-2X4-FR Frosted Lens for Landscape Mini Wall Wash Luminaire LENS-2X4-GRN Green Lens for Landscape Mini Wall Wash Luminaire LENS-2X4-RED Red Lens for Landscape Mini Wall Wash Luminaire LENS-2X4-SPR Beam Spread Lens for Landscape Wall Wash Luminaire

## SPECIFICATIONS

| Construction | Tempered Glass                           |
|--------------|------------------------------------------|
| Finish:      | Spread, Frosted, Green, Red, Blue, Amber |

Fixture Type:

# FINISHES: