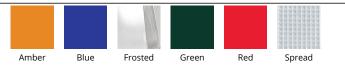

#### Model & Product

LENS-2X4-AMB Amber Lens for Landscape Mini Wall Wash Luminaire LENS-2X4-BLU Blue Lens for Landscape Mini Wall Wash Luminaire LENS-2X4-FR Frosted Lens for Landscape Mini Wall Wash Luminaire LENS-2X4-GRN Green Lens for Landscape Mini Wall Wash Luminaire LENS-2X4-RED Red Lens for Landscape Mini Wall Wash Luminaire LENS-2X4-SPR Beam Spread Lens for Landscape Wall Wash Luminaire

## SPECIFICATIONS

| Construction | Tempered Glass                           |
|--------------|------------------------------------------|
| Finish:      | Spread, Frosted, Green, Red, Blue, Amber |

Fixture Type:

# FINISHES: