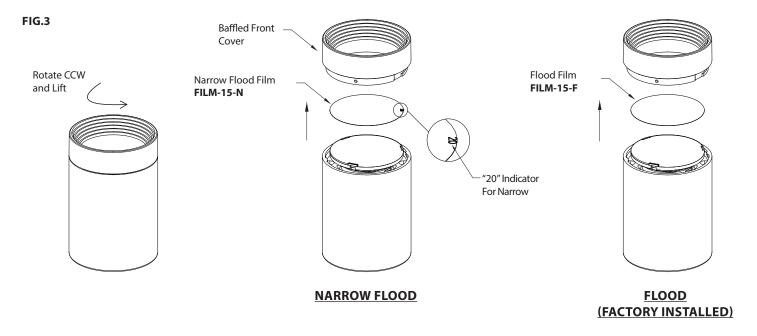

#### **OPTIC REPLACMENT (FOR BEAM SELECTION):**

- With the fixture is powered OFF, rotate the baffled front cover counter clockwise (CCW) and lift to remove it from the fixture (see FIG.3).
- For beam selection, choose the appropriate film (Narrow Flood or Flood) or remove the film for the Spot beam. NOTE: The fixture is supplied with the TIR LENS and Flood film pre-installed. The TIR lens is required for ALL beam configurations.
- Apply the appropriate film (if selected) between the optic holder and baffled front cover (see FIG.4). NOTE: Ensure that any films installed, are installed with the GLOSS SIDE OUT.
- Re-install the baffled front cover.