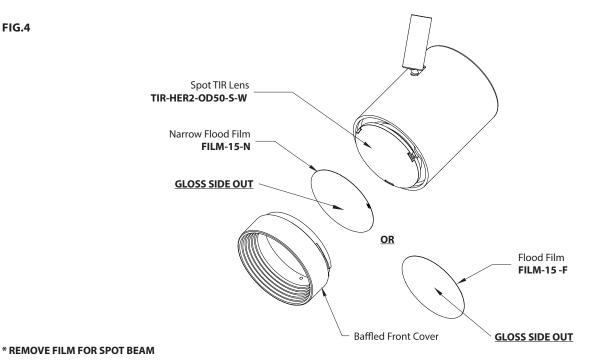

#### **OPTIC REPLACMENT (FOR BEAM SELECTION):**

- With the fixture is powered OFF, rotate the baffled front cover counter clockwise (CCW) and lift to remove it from the fixture (see FIG.3).
- For beam selection, choose the appropriate film (Narrow Flood or Flood) or remove the film for the Spot beam. NOTE: The fixture is supplied with the TIR LENS and Flood film pre-installed. The TIR lens is required for ALL beam configurations.
- Apply the appropriate film (if selected) between the optic holder and baffled front cover (see FIG.4). NOTE: Ensure that any films installed, are installed with the GLOSS SIDE OUT.
- Re-install the baffled front cover.