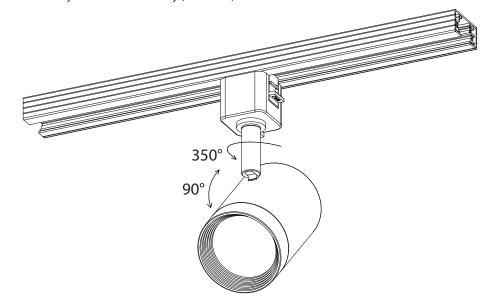

### **FIXTURE POSITIONING:**

Power ON the fixture, and rotate the luminaire's body horizontally or vertically to aim it properly. The fixture can rotate  $\pm$  90° vertically and 350°horizontally (see **FIG.2**).

FIG.2

waclighting.com Phone (800) 526.2588

**Headquarters, East Manufacturing Facility** 44 Harbor Park Drive Port Washington, NY 11050 (800) 526.2585

**South East Manufacturing Facility** 1600 Distribution Ct Lithia Springs, GA 30122