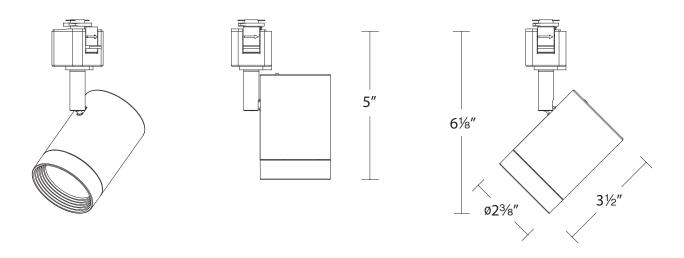

#### **Overview:**

Fixtures are designed for use on WAC Lighting's track systems.

| LED TRACK LUMINAIRE TRACK SYSTEM | TRACK SYSTEM       |
|----------------------------------|--------------------|
| H-7012 Series                    | 120V H Track       |
| <b>L-7012</b> Series             | 120V L Track       |
| <b>J-7012</b> Series             | 120V J or J2 Track |