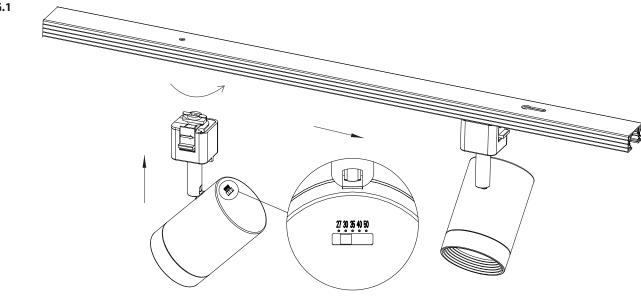

#### **CCT SELECTION:**

- The fixture features an on-board CCT selection switch.
- Prior to powering the fixture, use the slider switch to select the desired fixture CCT (see FIG.1).

### FIXTURE INSTALLATION FOR H/L/J TRACK:

- The track has a groove running its length to indicate polarity and the track adapter locking tab has an arrow indicating locking direction.
- Insert adapter into track slot (see FIG.1)
  - For H/J Track: The arrow should be on the grooved side of the track.
  - For L Track: The arrow should be on the side opposite the grooved side of the track.
- Push up and rotate the adapter into the lock position.
- Reverse the procedure to remove . The fixture may be positioned anywhere along the track.

FIG.1