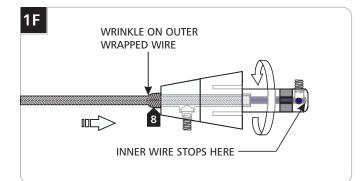

Feed and push the coaxial cable into the conical connector. The coaxial cable will come to a stop point after being inserted 3/4" into the conical connector.

8 Keep pushing the coaxial cable into the connector while rotating the connector to ease feeding the inner wire into the tip of the connector. The outer wrapped wire will start wrinkling while being inserted another 1/2" into the connector.

Firmly tighten the set screw on the conical connector.

Pull the coaxial cable toward the fixture to smooth the wrinkles.