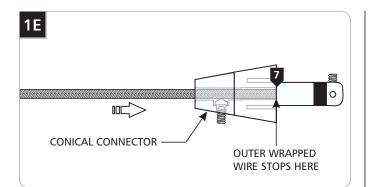

Feed and push the coaxial cable into the conical connector. The coaxial cable will come to a stop point after being inserted 3/4" into the conical connector.

8 Keep pushing the coaxial cable into the connector while rotating the connector to ease feeding the inner wire into the tip of the connector. The outer wrapped wire will start wrinkling while being inserted another 1/2" into the connector.