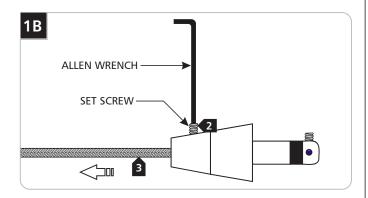

3 Pull the coaxial cable out.

- 4 Cut the coaxial cable to the desired length.
- **5** Gently twist the end of the coaxial cable between thumb and forefinger.

**6** Tap the conical connector on a hard surface with the set screw facing down, so the plate inside drops into place.

Feed and push the coaxial cable into the conical connector. The coaxial cable will come to a stop point after being inserted 3/4" into the conical connector.

8 Keep pushing the coaxial cable into the connector while rotating the connector to ease feeding the inner wire into the tip of the connector. The outer wrapped wire will start wrinkling while being inserted another 1/2" into the connector.

- Dook into the sight hole on the top of the connector to make sure that the inner wire is contacting the end of the connector.
- Hold the coaxial cable in place and tighten the set screw on tip of the connector with the provided Allen wrench. <u>Make sure this set screw connection is tight.</u>

Firmly tighten the set screw on the conical connector.

Pull the coaxial cable toward the fixture to smooth the wrinkles.