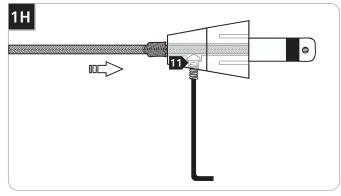

- Dook into the sight hole on the top of the connector to make sure that the inner wire is contacting the end of the connector.
- Hold the coaxial cable in place and tighten the set screw on tip of the connector with the provided Allen wrench. <u>Make sure this set screw connection is tight.</u>

Firmly tighten the set screw on the conical connector.

Pull the coaxial cable toward the fixture to smooth the wrinkles.