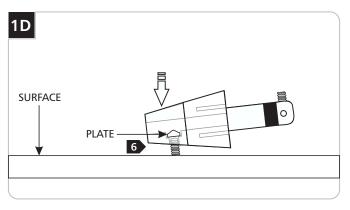

3 Pull the coaxial cable out.

- 4 Cut the coaxial cable to the desired length.
- **5** Gently twist the end of the coaxial cable between thumb and forefinger.

**6** Tap the conical connector on a hard surface with the set screw facing down, so the plate inside drops into place.