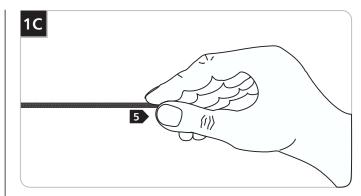

3 Pull the coaxial cable out.

- 4 Cut the coaxial cable to the desired length.
- **5** Gently twist the end of the coaxial cable between thumb and forefinger.

**6** Tap the conical connector on a hard surface with the set screw facing down, so the plate inside drops into place.