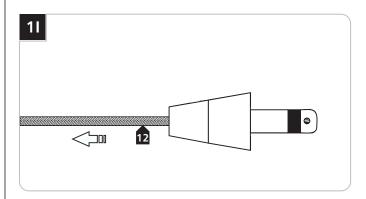

Firmly tighten the set screw on the conical connector.

Pull the coaxial cable toward the fixture to smooth the wrinkles.