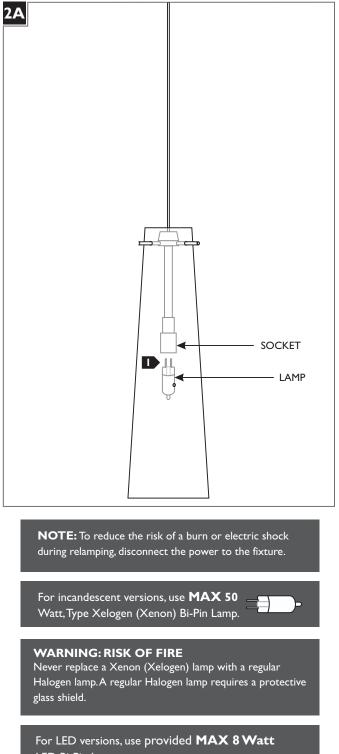

#### **Install the Lamp**

LED Bi-Pin Lamp.

1 Push the lamp pins completely into the socket holes.