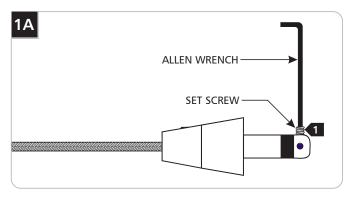

### **Adjust The Fixture Height**

Back out (do not remove) the set screw on tip of the connector with the provided Allen wrench.

2 Back out (do not remove) the set screw on the conical connector with the provided Allen wrench.