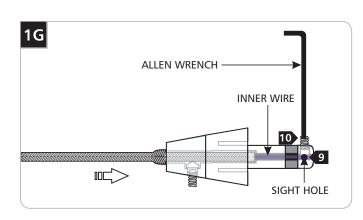

- Dook into the sight hole on the top of the connector to make sure that the inner wire is contacting the end of the connector.
- Hold the coaxial cable in place and tighten the set screw on tip of the connector with the provided Allen wrench. <u>Make sure this set screw connection is tight.</u>