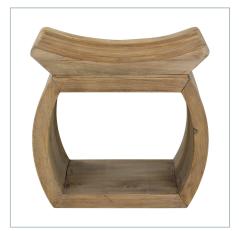

## **Complementary Items**

CONNOR ACCENT STOOL, NATURAL

24814 | 18 W X 17 H X 14 D (IN)

**CONNOR COUNTER STOOL** 

24988 | 18 W X 25 H X 14 D (IN)

**CONNOR BENCH** 

25204 | 42 W X 17 H X 14 D (IN)