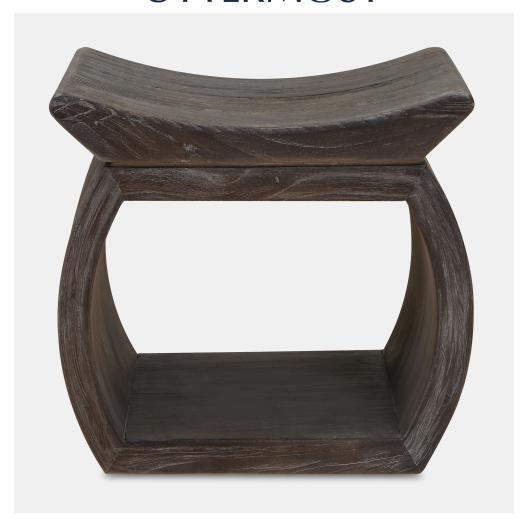

## **CONNOR ACCENT STOOL, WALNUT**

ITEM #24401

Built of 100% reclaimed elm wood, featuring an eye-catching scooped seat in walnut. Each piece is complete with rich graining, distress marks and shading, showcasing the unique history of each board. Solid wood will continue to move with temperature and humidity changes, which can result in small cracks and uneven surfaces, adding to its authenticity and character. Seat height is 16".

**Dimensions:** 18 W X 17 H X 14 D (in)

Weight: 36

Ship Via:Small ParcelUPC Number:792977738368