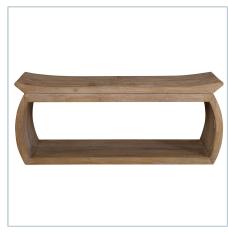

## **Complementary Items**

CONNOR ACCENT STOOL, NATURAL

24814 | 18 W X 17 H X 14 D (IN)

**CONNOR COUNTER STOOL** 

24988 | 18 W X 25 H X 14 D (IN)

**CONNOR BENCH** 

25204 | 42 W X 17 H X 14 D (IN)