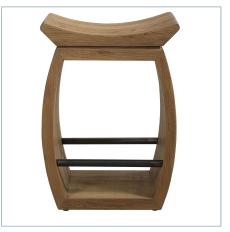

## **Complementary Items**

CONNOR ACCENT STOOL, NATURAL

24814 | 18 W X 17 H X 14 D (IN)

**CONNOR COUNTER STOOL** 

24988 | 18 W X 25 H X 14 D (IN)

**CONNOR BENCH** 

25204 | 42 W X 17 H X 14 D (IN)