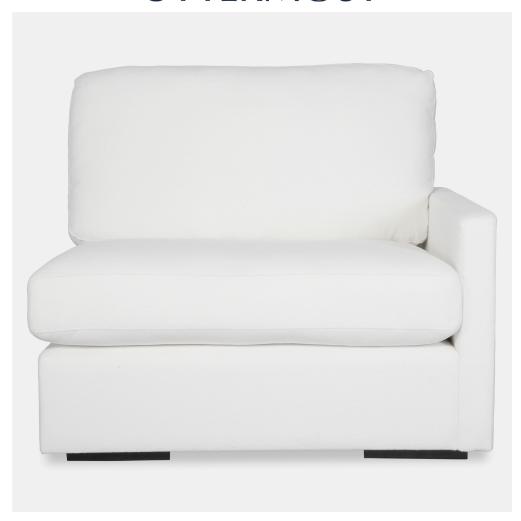

## REFUGE SOFA, RIGHT ARM FACING, ARCTIC WHITE

ITEM #23854-R

A modern silhouette that offers style and a comfortable place to curl up. The Refuge modular collection is crafted with premium, high durability foam cores and synthetic down wrap. Featuring the patented RidgEraser technology to ensure consistent comfort between cushions. Upholstered in a cleanable polyester fabric in ultra plush arctic white with a toxin-free, eco friendly treatment to help resist water based stains. Seat height is 20".

**Dimensions:** 43.25 W X 30 H X 37.5 D (in)

Weight: 104

Ship Via: Motor Freight UPC Number: 792977736753