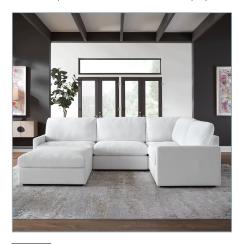

## REFUGE SOFA, RIGHT ARM FACING, ARCTIC WHITE

ITEM #23854-R

A modern silhouette that offers style and a comfortable place to curl up. The Refuge modular collection is crafted with premium, high durability foam cores and synthetic down wrap. Featuring the patented RidgEraser technology to ensure consistent comfort between cushions. Upholstered in a cleanable polyester fabric in ultra plush arctic white with a toxin-free, eco friendly treatment to help resist water based stains. Seat height is 20".

**Dimensions:** 43.25 W X 30 H X 37.5 D (in)

Weight: 104

Ship Via: Motor Freight UPC Number: 792977736753