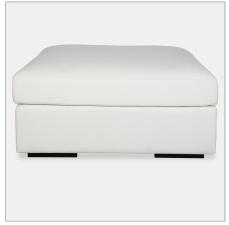

## **Complementary Items**

New REFUGE SOFA, LEFT ARM FACING, ARCTIC WHITE

23854-L | 43.25 W X 30 H X 37.5 D (IN)

New REFUGE SOFA, OTTOMAN, ARCTIC WHITE

23854-O | 40 W X 20 H X 40 D (IN)

New REFUGE SOFA, ARMLESS, ARCTIC WHITE