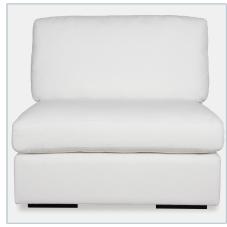

## **Complementary Items**

New REFUGE SOFA, LEFT ARM FACING, ARCTIC WHITE

23854-L | 43.25 W X 30 H X 37.5 D (IN)

New REFUGE SOFA, OTTOMAN, ARCTIC WHITE

23854-O | 40 W X 20 H X 40 D (IN)

New REFUGE SOFA, ARMLESS, ARCTIC WHITE

23854-A | 40 W X 30 H X 37.5 D (IN)

New REFUGE SOFA, CORNER, ARCTIC WHITE

23854-C | 37.5 W X 30 H X 37.5 D (IN)