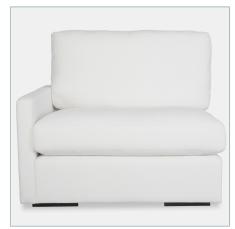

## **Complementary Items**

New REFUGE SOFA, LEFT ARM FACING, ARCTIC WHITE

23854-L | 43.25 W X 30 H X 37.5 D (IN)

New REFUGE SOFA, OTTOMAN, ARCTIC WHITE

23854-O | 40 W X 20 H X 40 D (IN)

New REFUGE SOFA, ARMLESS, ARCTIC WHITE

23854-A | 40 W X 30 H X 37.5 D (IN)

New REFUGE SOFA, CORNER, ARCTIC WHITE

23854-C | 37.5 W X 30 H X 37.5 D (IN)