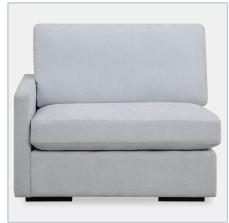

## **Complementary Items**

New REFUGE SOFA, RIGHT ARM FACING, CLOUD BLUE

23853-R | 43.25 W X 30 H X 37.5 D (IN)

New REFUGE SOFA, OTTOMAN, CLOUD BLUE

23853-O | 40 W X 20 H X 40 D (IN)

New REFUGE SOFA, LEFT ARM FACING, CLOUD BLUE

23853-L | 43.25 W X 30 H X 37.5 D (IN)

New REFUGE SOFA, ARMLESS, CLOUD BLUE

23853-A | 40 W X 30 H X 37.5 D (IN)