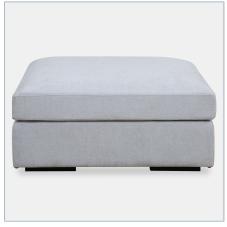

## **Complementary Items**

New REFUGE SOFA, RIGHT ARM FACING, CLOUD BLUE

23853-R | 43.25 W X 30 H X 37.5 D (IN)

New REFUGE SOFA, OTTOMAN, CLOUD BLUE

23853-O | 40 W X 20 H X 40 D (IN)

New REFUGE SOFA, LEFT ARM FACING, CLOUD BLUE