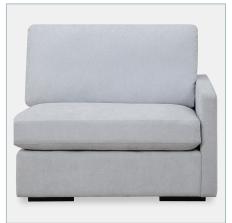

## **Complementary Items**

New REFUGE SOFA, RIGHT ARM FACING, CLOUD BLUE

23853-R | 43.25 W X 30 H X 37.5 D (IN)

New REFUGE SOFA, OTTOMAN, CLOUD BLUE

23853-O | 40 W X 20 H X 40 D (IN)

New REFUGE SOFA, LEFT ARM FACING, CLOUD BLUE

23853-L | 43.25 W X 30 H X 37.5 D (IN)

New REFUGE SOFA, ARMLESS, CLOUD BLUE

23853-A | 40 W X 30 H X 37.5 D (IN)