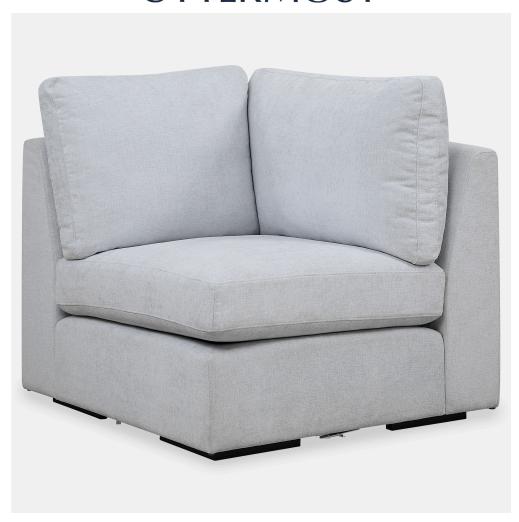

## REFUGE SOFA, CORNER, CLOUD BLUE

ITEM #23853-C

A modern silhouette that offers style and a comfortable place to curl up. The Refuge modular collection is crafted with premium, high durability foam cores and synthetic down wrap. Featuring the patented RidgEraser technology to ensure consistent comfort between cushions. Upholstered in a finely textured, cleanable polyester in light cloud blue. Seat height is 20".

**Dimensions:** 37.5 W X 30 H X 37.5 D (in)

Weight: 110

Ship Via:Motor FreightUPC Number:792977736838