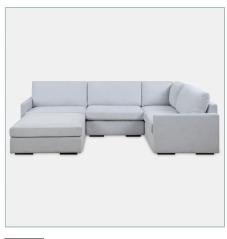

## REFUGE SOFA, CORNER, CLOUD BLUE

ITEM #23853-C

A modern silhouette that offers style and a comfortable place to curl up. The Refuge modular collection is crafted with premium, high durability foam cores and synthetic down wrap. Featuring the patented RidgEraser technology to ensure consistent comfort between cushions. Upholstered in a finely textured, cleanable polyester in light cloud blue. Seat height is 20".